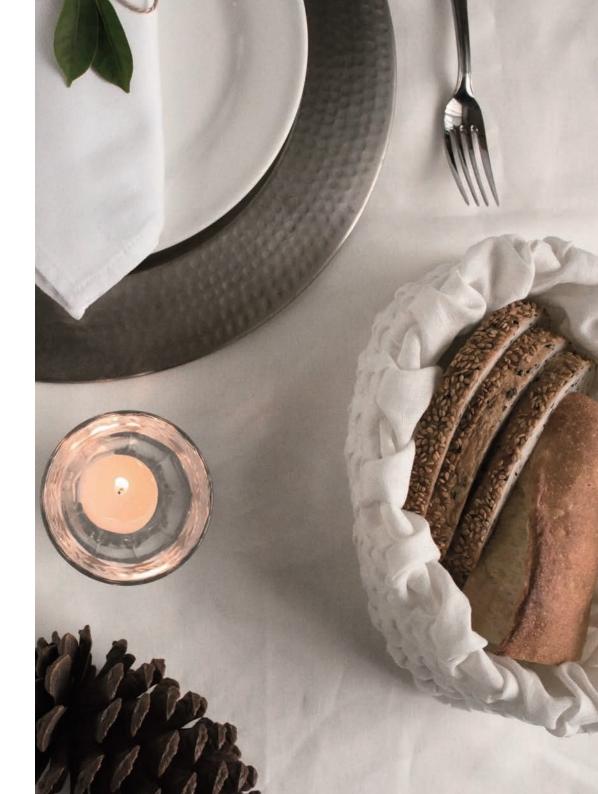

#### Hemp Bread Basket

The bread basket is made of 100% fine hemp fabric and has a double bag structure. When a heated pouch stuffed with grain is placed in the inside pocket of the bag, it keeps the bread warm for the duration of the meal.

#### Providing dry and long-lasting freshly baked bread

Hemp fabric is a cloth that breathes well, thus allowing the moderately hot air from the freshly baked bread to escape and ensuring that the savoury texture of the bread's surface is not affected by moisture unlike a bread wrapped in plastic.

#### Hadar / Hadar Long hemp bread basket