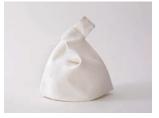

## Hemp Bread Bag

The bread bag is a portable breadbasket. You can enjoy a meal outside or in your favourite place. Washing it is easy, and when you don't use it, you can fold it compactly and store it. **Deneb** hemp bread bag

## Deneb

Category Materials

Bread Bag

hemp, grain