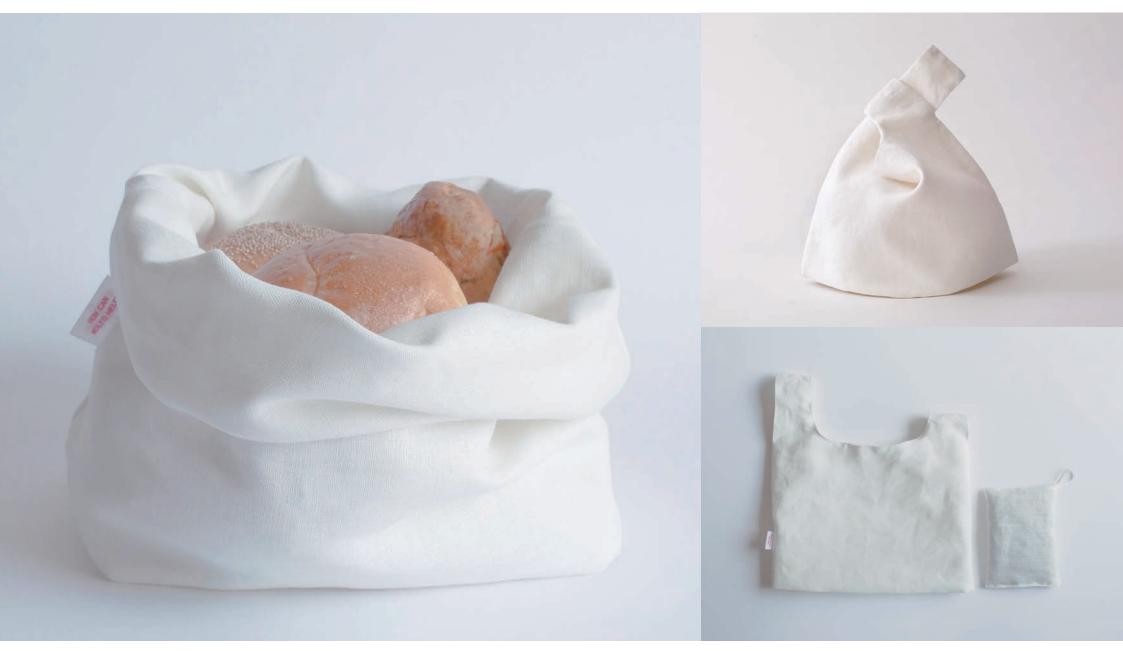

#### Hemp Bread Basket

The bread basket is made of 100% fine hemp fabric and has a double bag structure. When a heated pouch stuffed with grain is placed in the inside pocket of the bag, it keeps the bread warm for the duration of the meal.

#### Providing dry and long-lasting freshly baked bread

Hemp fabric is a cloth that breathes well, thus allowing the moderately hot air from the freshly baked bread to escape and ensuring that the savoury texture of the bread's surface is not affected by moisture unlike a bread wrapped in plastic.

## Hemp Bread Bag

The bread bag is a portable breadbasket. You can enjoy a meal outside or in your favourite place. Washing it is easy, and when you don't use it, you can fold it compactly and store it. **Deneb** hemp bread bag

## Deneb

Category Materials

Bread Bag

hemp, grain