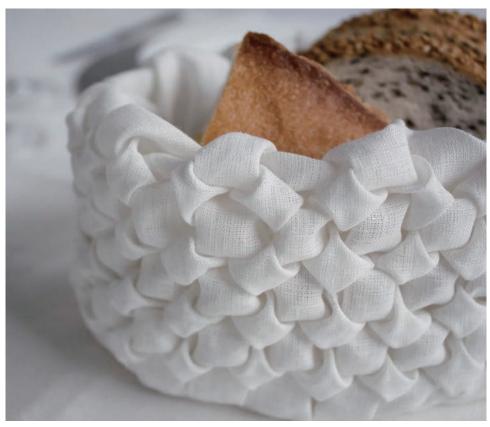

#### Hemp Bread Basket

The bread basket is made of 100% fine hemp fabric and has a double bag structure. When a heated pouch stuffed with grain is placed in the inside pocket of the bag, it keeps the bread warm for the duration of the meal.

#### Providing dry and long-lasting freshly baked bread

Hemp fabric is a cloth that breathes well, thus allowing the moderately hot air from the freshly baked bread to escape and ensuring that the savoury texture of the bread's surface is not affected by moisture unlike a bread wrapped in plastic.