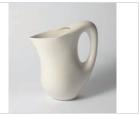

### **OXY** pitcher

The bottom of the pitcher is spherical facilitating an easy and elegant pouring movement when the pitcher is full of liquid. Roll the water.

"Those who dwell, as scientists or laymen, among the beauties and mysteries of the earth, are never alone or weary of life." Rachel Carson

## OXY

| Category   | Pitcher             |
|------------|---------------------|
| Materials  | Limorges            |
| Dimensions | W:23, D:12, H:26(cm |
| Colors     | Beige               |
| Item No.   | TW-CR0301WH-SA      |
|            |                     |