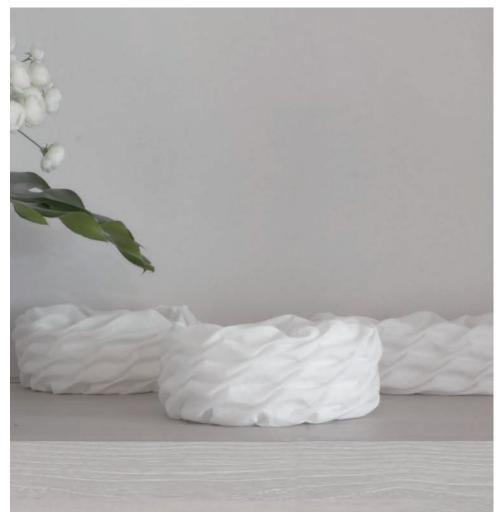

#### Hemp Bread Basket

The bread basket is made of 100% fine hemp fabric and has a double bag structure. When a heated pouch stuffed with grain is placed in the inside pocket of the bag, it keeps the bread warm for the duration of the meal.

#### Hadar / Hadar Long hemp bread basket

## Hadar

| С  | ategory   | Bread Basket  |
|----|-----------|---------------|
| N  | laterials | hemp, grain   |
| D  | imensions | Ø:21, H:9(cm) |
| С  | olors     | White         |
| lt | em No.    | TW-HB1701     |

## Hadar Long

Bread Basket Category hemp, grain Materials Dimensions W:36, D:20, H:8(cm) Colors White Item No. TW-HB1702