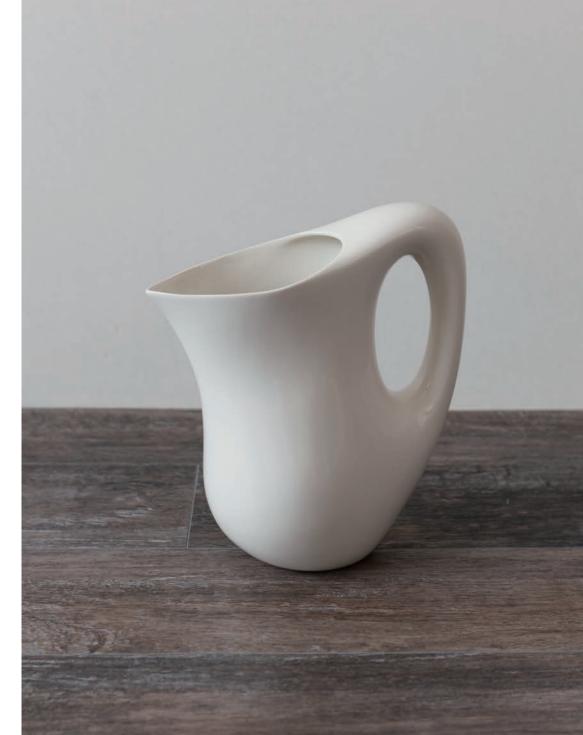

### **OXY** pitcher

The bottom of the pitcher is spherical facilitating an easy and elegant pouring movement when the pitcher is full of liquid. Roll the water.

"Those who dwell, as scientists or laymen, among the beauties and mysteries of the earth, are never alone or weary of life." Rachel Carson

## OXY

| Category   | Pitcher             |
|------------|---------------------|
| Materials  | Limorges            |
| Dimensions | W:23, D:12, H:26(cm |
| Colors     | Beige               |
| Item No.   | TW-CR0301WH-SA      |
|            |                     |