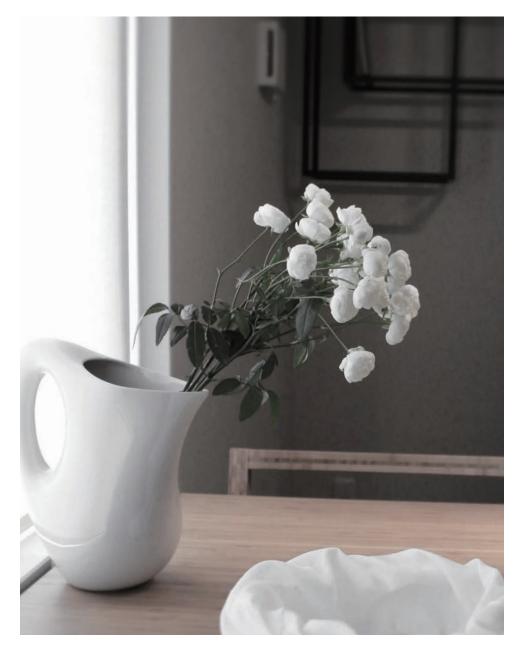

### **OXY** pitcher

The bottom of the pitcher is spherical facilitating an easy and elegant pouring movement when the pitcher is full of liquid. Roll the water.

"Those who dwell, as scientists or laymen, among the beauties and mysteries of the earth, are never alone or weary of life." Rachel Carson