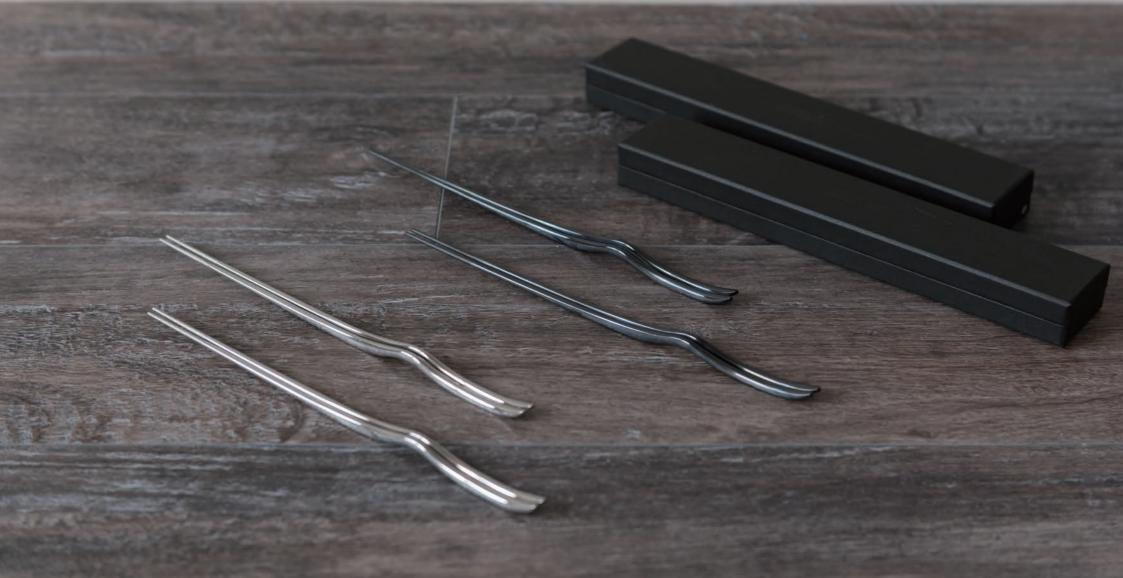

**Rigel** hemp bread basket

**Spica** hemp bread basket

Alatus - silver titanium chopsticks

Alatus Black titanium chopsticks The consumption of disposable wooden chopsticks in Japan is around 25 billion a year, and it has been reported that China is one of the largest exporters of around . The 90% of the chopsticks that are manufactured is China. China produces around 45 billion chopsticks a year, which is equivalent to about 1,660,000 cubic meters, and 18,500 wooden houses. Alatus was born in search of an alternative material for disposable chopsticks. In addition, specific care has been taken with regard to the esthetics of the object and its use as a lifelong product.

One of the most significant characteristics of titanium chopsticks is that they can stand by themselves, and their head does not touch the table surface. This indicates that the chopstick rests that are normally used for sanitary purposes are no more necessary. In addition, this design has an organic curve that adjusts to the hand. It also has a special characteristic, in that the hand movement becomes more elegant when one intends to use the chopsticks in the standing position.

## Alatus Black

| Category   | Titanium Chopsticks   |
|------------|-----------------------|
|            | · · · ·               |
| Materials  | Titanium, Ion Plating |
| Dimensions | W:22, D:1, H:1.2(cm)  |
| Colors     | Black                 |
| Item No.   | TW-CH0902BK-SI        |
|            |                       |

## Alatus

Spica M

Category

Materials

Colors

| Category   | Titanium Chopsticks  |
|------------|----------------------|
| Materials  | Titanium             |
| Dimensions | W:22, D:1, H:1.2(cm) |
| Colors     | Silver               |
| Item No.   | TW-CH0901SV-SI       |