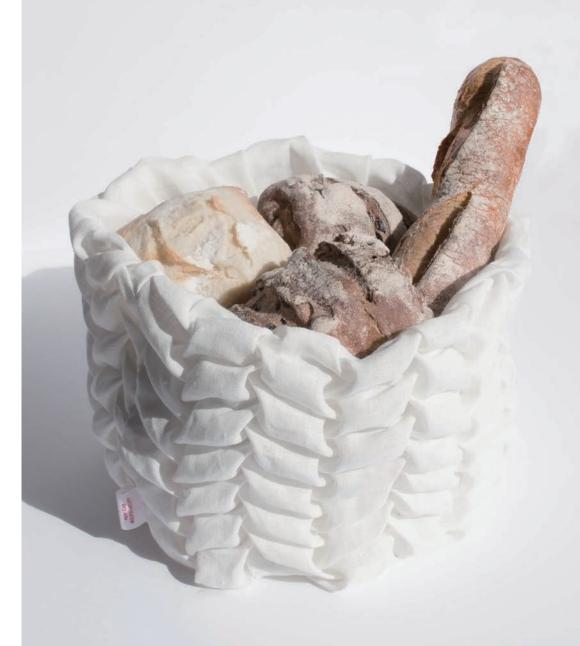

## Hemp Bread Bag

The bread bag is a portable breadbasket. You can enjoy a meal outside or in your favourite place. Washing it is easy, and when you don't use it, you can fold it compactly and store it. **Deneb** hemp bread bag

## Deneb

Category Materials

Bread Bag

hemp, grain