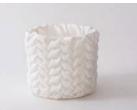

#### Hemp Bread Basket

The bread basket is made of 100% fine hemp fabric and has a double bag structure. When a heated pouch stuffed with grain is placed in the inside pocket of the bag, it keeps the bread warm for the duration of the meal.

#### Providing dry and long-lasting freshly baked bread

Hemp fabric is a cloth that breathes well, thus allowing the moderately hot air from the freshly baked bread to escape and ensuring that the savoury texture of the bread's surface is not affected by moisture unlike a bread wrapped in plastic.

## Hadar

| С  | ategory   | Bread Basket  |
|----|-----------|---------------|
| N  | laterials | hemp, grain   |
| D  | imensions | Ø:21, H:9(cm) |
| С  | olors     | White         |
| lt | em No.    | TW-HB1701     |